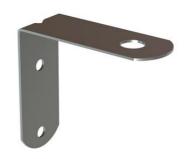

# WALL BRACKET 87 (Ø13.5)

## Stainless steel wall mounting bracket

Stainless steel bracket for installation of smaller Marine and Wireless (M2M) antennas on wall or mast etc. The antenna mounting hole in the bracket is  $\emptyset$  13.5 mm.

#### MECHANICAL SPECIFICATIONS

| Color                   | Stainless steel                            |  |
|-------------------------|--------------------------------------------|--|
| Weight                  | 50 g (Hardware included)                   |  |
| Mounting                | With screws or Pop-Rivets (not supplied)   |  |
| Mounting Place          | On wall or mast                            |  |
| Mounting<br>Instruction | NOTE! Not suitable for heavy antenna types |  |
| Mounting hole           | Ø13.5 mm                                   |  |
| Materials               | High grade stainless steel                 |  |
| For Antenna Types       | Smaller Marine and Wireless antennas       |  |
| Dimensions              | 87 x 80 x 34 mm (1.5 mm thick)             |  |